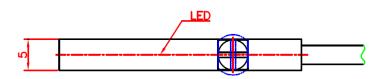

Dielectric test voltage ac (rms.) Ui Protection class to DIN 60 529 On/Off indication

Connection

Housing material

--- V IP 67 LED

NO

max. 2 W/VA

max. 100 mA 0,5 ms

-25 °C...+70 °C