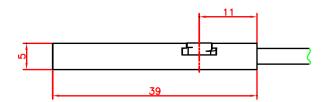

- for T-slot profile cylinder
- AC/DC 3-wire
- 39 x 5 x 5 mm

Output
Switching capacity
Switching voltage
Switching current
Switching on time
Switching off time
Operating temperature

Switching distance sn