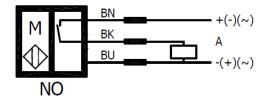

- for T-slot profile cylinder
- AC/DC 3-wire
- 39 x 5 x 5 mm

Output
Switching capacity
Switching voltage
Switching current
Switching on time
Switching off time
Operating temperature

Switching distance sn

Dielectric test voltage ac (rms.) Ui Protection class to DIN 60 529 On/Off indication

Connection

Housing material

--- V IP 67 LED

NO

max. 2 W/VA

max. 100 mA 0,5 ms

-25 °C...+70 °C

0,3 ms

10...30 VDC/AC

2,5 m PCV-cable Plug with thread M8x1 with knurled

Depending on a magnetic field

nut Plastic

Applications, where personal safety depends on the function of the devices are not authorized by the manufacturer. Technical modifications and errors excepted.